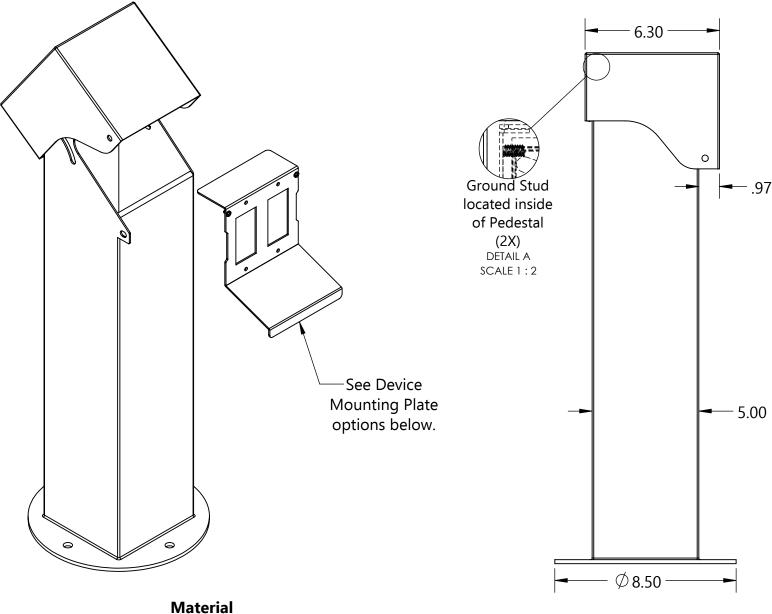

**Model Type:** 5x5 Hinge Top with Integral Base **Description:** 24" 5x5 Hinge Top with Integral Base Hinged Top Cover-Locking Hole-Pedestal Body-

7 Ga. 304 Stainless Steel: Integral Base

MaterialBase Mounting Hardware (included)14 Ga. 304 Stainless Steel: Pedestal Body, Cover, Device Mounting Plate(4) 1/4"-20 x 2-1/4" S.S. Wedge Anchors

(4) 1/4"-20 S.S. High Crown Acorn Cap Nut

— 5.27 —

(4) 1/4" x Ø 5/8" x .045" Thick S.S. Flat Washer

**-** 5.00